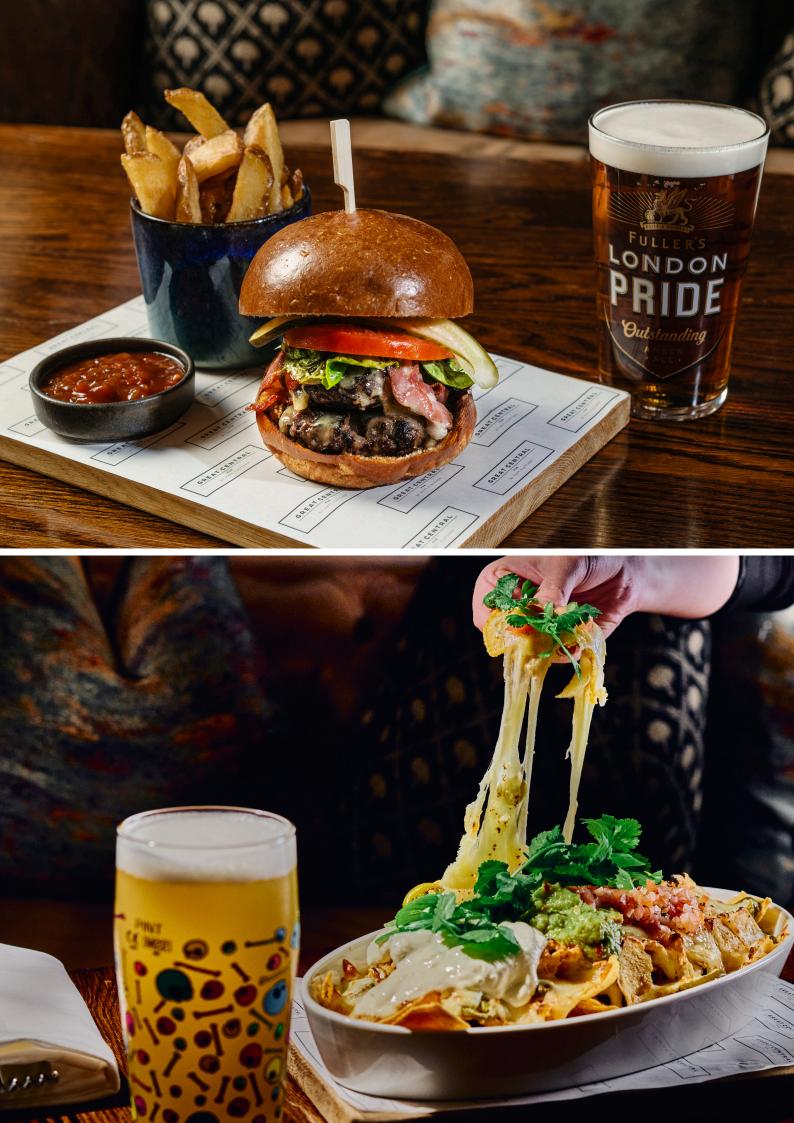

#### Nibbles

Harlequin olives Smoked nuts Sticky honey mustard pork belly bites Spiced cauliflower tempura & aioli (vg) Fish goujons & tartare Scotch egg & piccalilli Crispy calamari & aioli Chicken skewers & peanut dip Beer battered onion rings(v) Hand cut chips

#### Sliders

Mini beef burger Mini fish burger Mini halloumi burger (v) Mini fried chicken burger

#### To Share

Baked nachos Mozzarella, guacamole, sour cream, tomato salsa, jalapeño (v)

> Neapolitan style house made pizzas Margarita (v) Milano salami, prawn & chilli Artichoke, olive and sundried tomato (v)

Spicy chicken wings Franks hot sauce & blue cheese dip