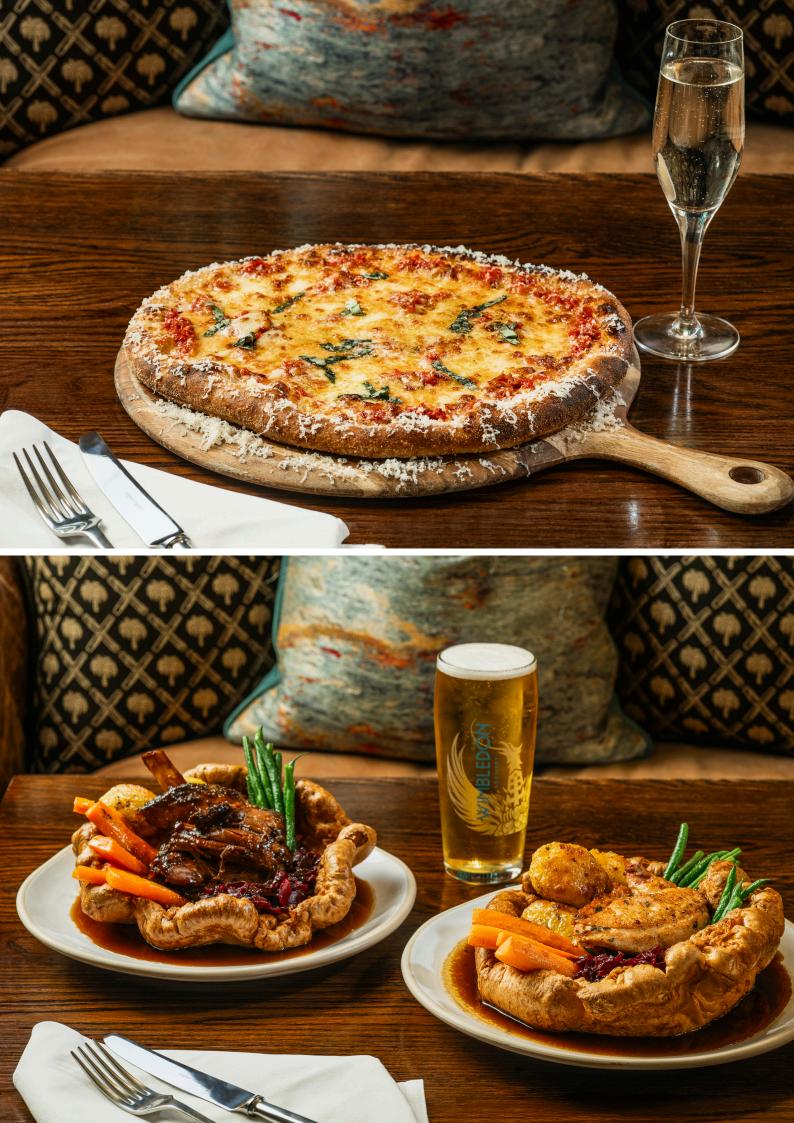

#### To Share

Baked nachos Mozzarella, guacamole, sour cream, tomato salsa, jalapeño (v)

> Neapolitan style house made pizzas Margarita (v) Milano salami, prawn & chilli Artichoke, olive and sundried tomato (v)