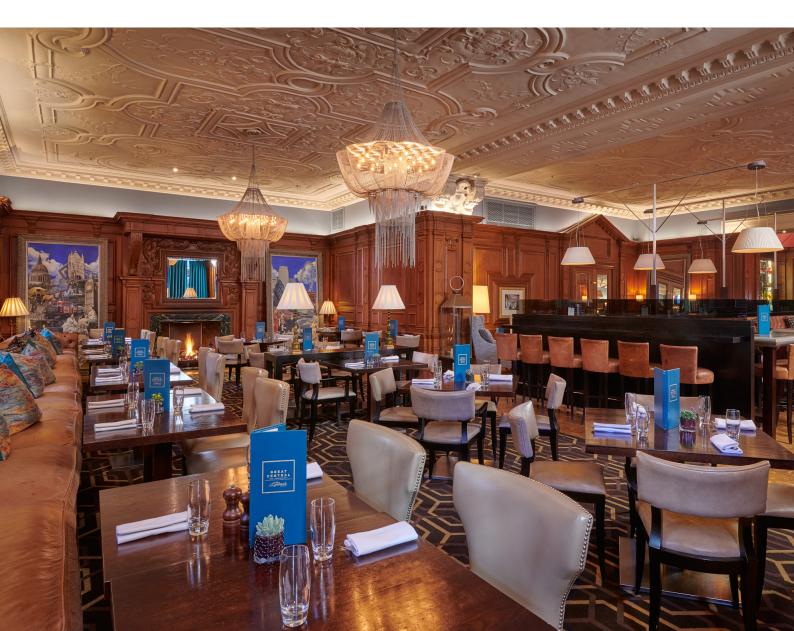

# ABOUT

The Great Central Pub by Matt Fletcher, is a British gastro pub in the heart of Marylebone, serving old pub classics with a modern twist in a warming ambience. Chef Patron Matt Fletcher takes seasonal ingredients on a culinary journey, turning fresh produce from our local suppliers into hearty signature British dishes.

# **PRIVATE EVENT SPACE**

The Great Central Pub has several options for group dining, canapé receptions, live sports, family style feasting, and full exclusive private hire.

#### Venue Hire

From 10 to 100 people seated and up to 175 people standing.

#### Features

65 inch smart TV, streaming live sport, fireplace, small outdoor seating area and free WiFi throughout.