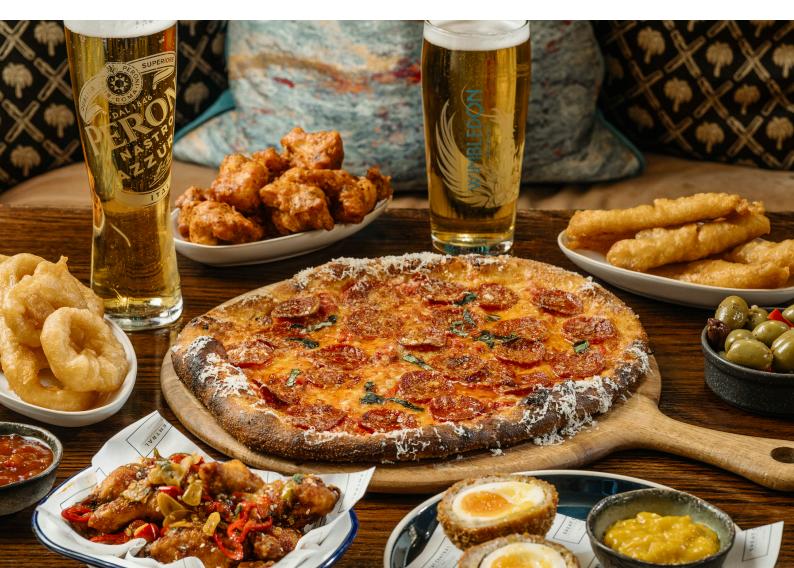

#### Nibbles

Harlequin olives Smoked nuts Sticky honey mustard pork belly bites Spiced cauliflower tempura & aioli (vg) Fish goujons & tartare Scotch egg & piccalilli Crispy calamari & aioli Chicken skewers & peanut dip Beer battered onion rings(v) Hand cut chips

#### To Share

Baked nachos Mozzarella, guacamole, sour cream, tomato salsa, jalapeño (v)

> Neapolitan style house made pizzas Margarita (v) Milano salami, prawn & chilli Artichoke, olive and sundried tomato (v)

Spicy chicken wings Franks hot sauce & blue cheese dip