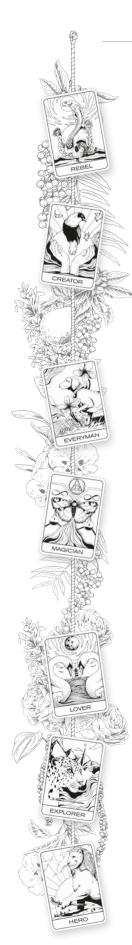

#### Winter Garden Blend × REBEL

A bespoke blend created exclusively for The Winter Garden including both Indian and China black teas.

#### The Landmark Blend × CREATOR

An exclusive blend of fine Assam and Ceylon tea

## Darjeeling Goomtee × EVERYMAN

Light, refreshing and crisp tea with mellow Muscatel characteristics from Goomtee Estate, in the foothills of the Himalayas.

### Assam Bargang × MAGICIAN

Full-bodied and robust with creamy texture, originating from a tea garden on the north bank of the Brahmaputra River in Assam.

### Rose Pouchong × LOVER

Mellow and deliciously floral, well balanced with the bright and briskness of Chinese black tea.

#### Chai × EXPLORER

Rich base of Assam tea with a blend of luxurious Indian spices to create a deliciously spicy and aromatic chai blend.

#### Dark Chocolate × HERO

A medium bodied blend of whole leaf black teas which have been infused with dark chocolate chips and coconut, creating a rich tea with cocoa highlights.