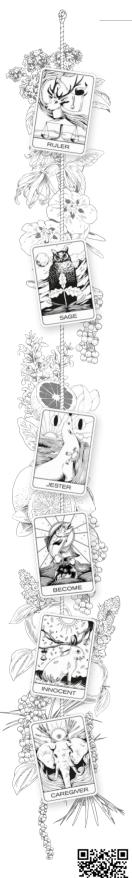

## Dragon Jasmine Pearls x RULER

The finest green tea leaves from Fujian province, hand-rolled with jasmine and left to absorb their essential oils, sweet jasmine fragrance.

# Formosa Oolong × SAGE

Formosa Oolong is a darker style oolong tea from Taiwan, with lingering sweet flavour, smooth and refreshingly fruity astringency.

# Orange Fruits × JESTER

Bright and fruity, this blend layers ingredients such as rose hips, apple and lemon peel with vibrant oranges.

### Lemon Verbena × BECOME

Calming with touches of skullcap and lemon balm which are further complemented by lemongrass, lemon verbena, rose hips and orange peel.

# Turkish Apple × INNOCENT

Succulent and naturally sweet, this is a delicious blend made of high quality dried apples.

#### Rooibos Tea × CAREGIVER

A dark red infusion with a smooth, sweet and slightly nutty taste.

Unsure which tea to choose? Sometimes, we attract exactly what we need. Draw a card, discover your archetype, and let it guide you to the perfect tea pairing.