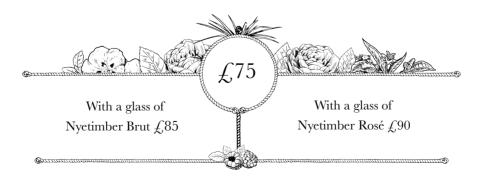

# CHAMPAGNE & SPARKLING

| Nyetimber Brut West Sussex, England Complex aromas with honey, almond and baked apple flavours         | £21    | £105 |
|--------------------------------------------------------------------------------------------------------|--------|------|
| Nyetimber Rosé West Sussex, England Refreshing redcurrant, raspberry and cherry flavour                | £24    | £115 |
| Taittinger Brut Reserve NV Champagne, France Light and elegant, hints of biscuit and peach             | £22    | £110 |
| Taittinger Prestige Rosé NV Champagne, France Velvety and full-bodied, flavours of crisp, red fruits   | £25    | £120 |
| Ruinart Rosé NV Champagne, France Fine, subtle, fresh and spring-like, evoking fragrances of red fruit |        | £150 |
| Pol Roger Brut Réserve<br>Épernay, France                                                              |        | £120 |
| Bollinger Special Cuvée Brut<br>Épernay, France                                                        |        | £115 |
| Lallier, Brut R.019<br>Épernay, France                                                                 |        | £105 |
| Krug, Grande Cuvée NV<br>Champagne, France                                                             |        | £390 |
| Dom Pérignon 2012<br>Champagne, France                                                                 |        | £360 |
| Cristal Louis Roederer 2015<br>Champagne, France                                                       |        | £490 |
| ALCOHOL FREE SPARKLING WIN                                                                             | E      |      |
| Wild Idol Sparkling White                                                                              | £14    | £65  |
| Wild Idol Sparkling Rosé                                                                               | £14    | £65  |
| Saicho Sparkling Tea, Jasmine                                                                          | £11.50 | £50  |
| Mighty Brew, Organic Jasmine                                                                           | €14.50 | £45  |
|                                                                                                        |        |      |