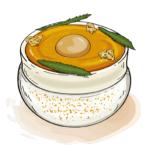

## **Raspberry Tartlet**

This pastry belongs to **Fire** for its bold character and passionate, fragrant notes.

The heat of pink peppercorn, the sensuality of rose, and the vibrant intensity of raspberry come together with a flicker of spice, making it radiant, romantic, and alive.