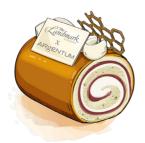

#### Almond Swiss Roll

Rooted and nurturing, this roll is pure **Earth**.

The warmth of almond and cinnamon, the golden sweetness of honey, and the soft stone-fruit roundness of peach offer a grounded, comforting elegance ~ like something harvested and handmade with care.