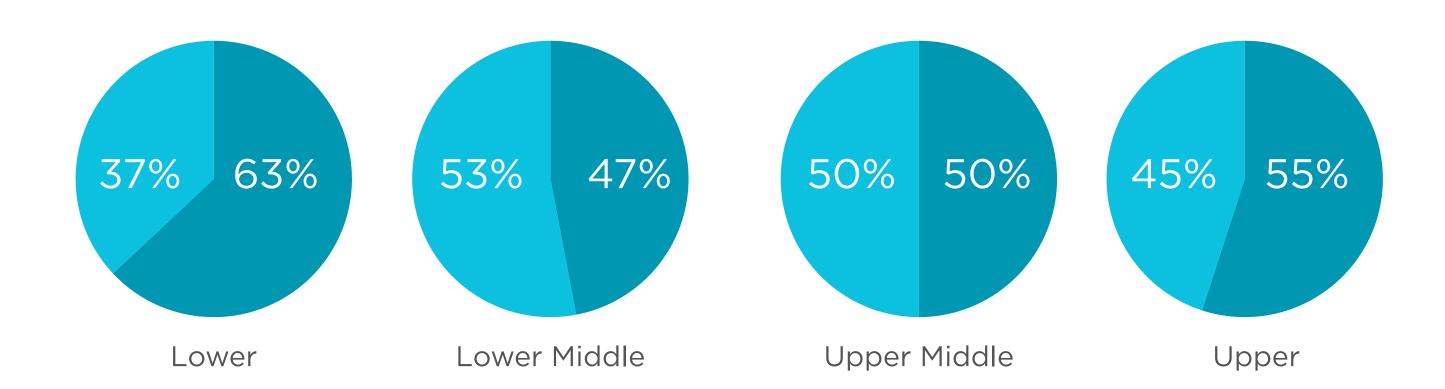

## Quartile Bands

This is the percentage between male and female in each quartile bands.