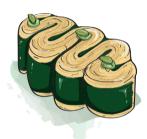

## BROISSANTS

A cross between a brioche and a croissant

Pistachio cream and praline

Vanilla custard and redcurrant preserve

Christmas pudding, Valrhona chocolate and hazelnut ganache

£7 Each