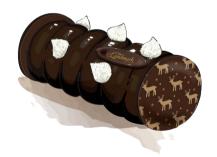

## FESTIVE PASTRY SELECTION

Landmark Panettone
Raisins, candied fruit peels,
lemon and orange zest
(500g)

Seasonal Yule Log
Valrhona chocolate, hazelnut financier,
mandarin and yuzu
(pre-order only)

Landmark Chocolate Bar
Valrhona yuzu chocolate with dried
papaya and candied lemon