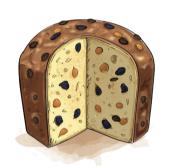

## FESTIVE PASTRY SELECTION

Landmark Panettone
Raisins, candied fruit peels,
lemon and orange zest
(500g)

Seasonal Yule Log
Valrhona chocolate, hazelnut financier,
mandarin and yuzu
(pre-order only)

Landmark Chocolate Bar
Valrhona yuzu chocolate with dried
papaya and candied lemon