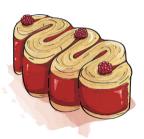

## BROISSANTS

A cross between a brioche and a croissant

Pistachio cream and praline

Vanilla custard and redcurrant preserve

Christmas pudding, Valrhona chocolate and hazelnut ganache

£7 Each