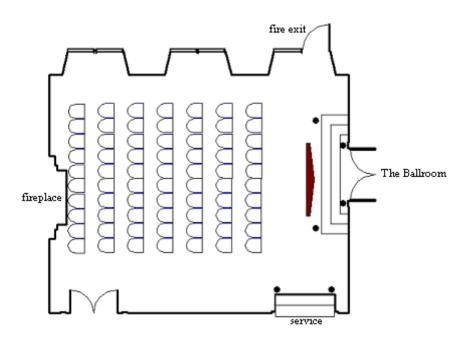

jacent to The Ballroom, The Champagne Room is decorated with an ornate fireplace, original chandelier and large windows providing plenty of natural daylight. The Champagne Room is sold with The Ballroom and provides the ideal venue for a conference office or storage area.

|          | Reception<br>Drinks | Lunch /<br>Dinner | Dinner /<br>Dance | Classroom | Cabaret | Theatre | Board<br>Room |
|----------|---------------------|-------------------|-------------------|-----------|---------|---------|---------------|
| Capacity | 70                  | 35                | -                 | 30        | 24      | 70      | 24            |

### **Sample Floor Plans**

#### Classroom



Tel. +44 (0) 20 7631 8000 Email event.sales@thelandmark.co.uk Visit www.landmarklondon.co.uk

## **Theatre**



## **Board Room**



To enquire about the Champagne Room please contact our Event Sales Team