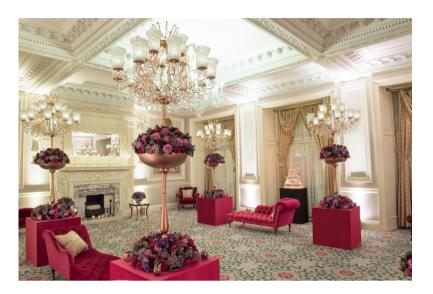

# **Champagne Room**

Adjacent to The Ballroom, The Champagne Room is decorated with an ornate fireplace, original chandelier and large windows providing plenty of natural daylight. The Champagne Room is sold with The Ballroom and provides the ideal venue for a conference office or storage area.